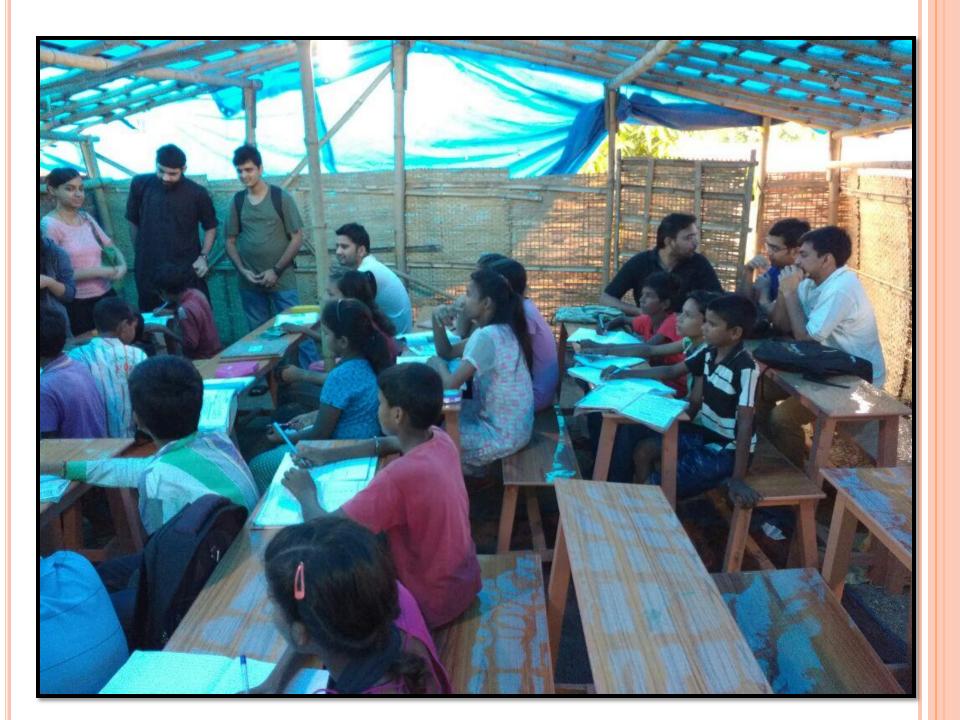

## PROJECT FOR SOCIAL IMPACT BY TEAM XLRI

- Students from the elite B-School of the country XLRI, Jamshedpur visited Sankalp's Centres at NIT and Mohan Nagar to collect database for their project which causes social change.
- The project awarded to the group is "Developing measurable and quantifiable parameters " for assessing the year on year growth of Sankalp Centres
- The visit was mainly to collate database and gain an insight into the functioning of centres and factors affecting the quality of teaching

#### XLRI STUDENTS @ SANKALP CENTRE