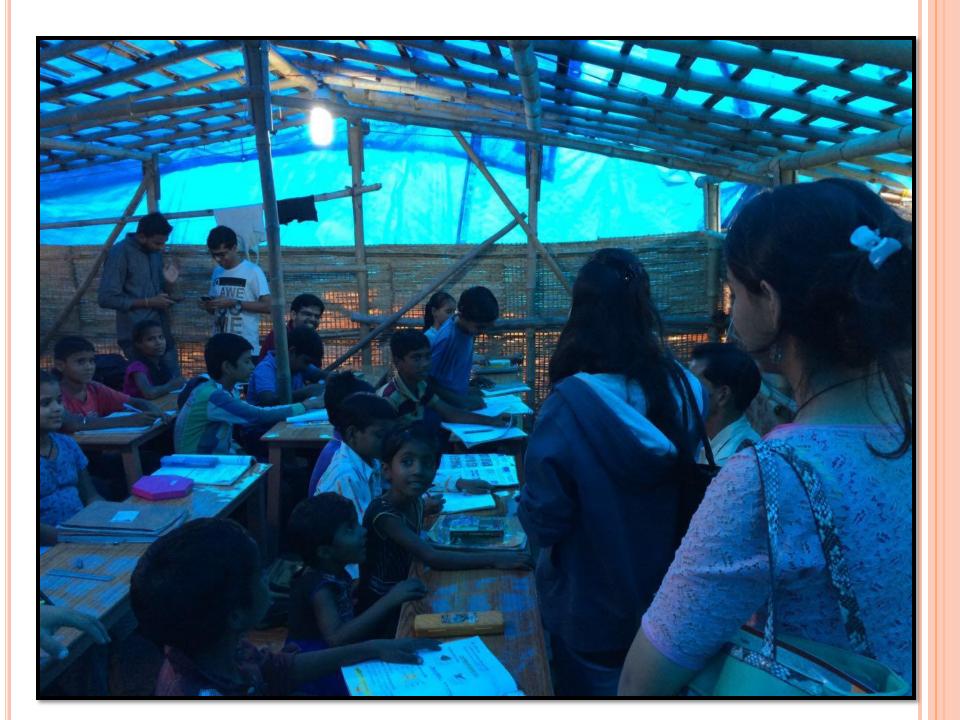

#### XLRI STUDENTS @ SANKALP CENTRE

## PROJECT FOR SOCIAL IMPACT BY TEAM XLRI

- Students from the elite B-School of the country XLRI, Jamshedpur visited Sankalp's Centres at NIT and Mohan Nagar to collect database for their project which causes social change.
- The project awarded to the group is "Developing measurable and quantifiable parameters " for assessing the year on year growth of Sankalp Centres
- The visit was mainly to collate database and gain an insight into the functioning of centres and factors affecting the quality of teaching