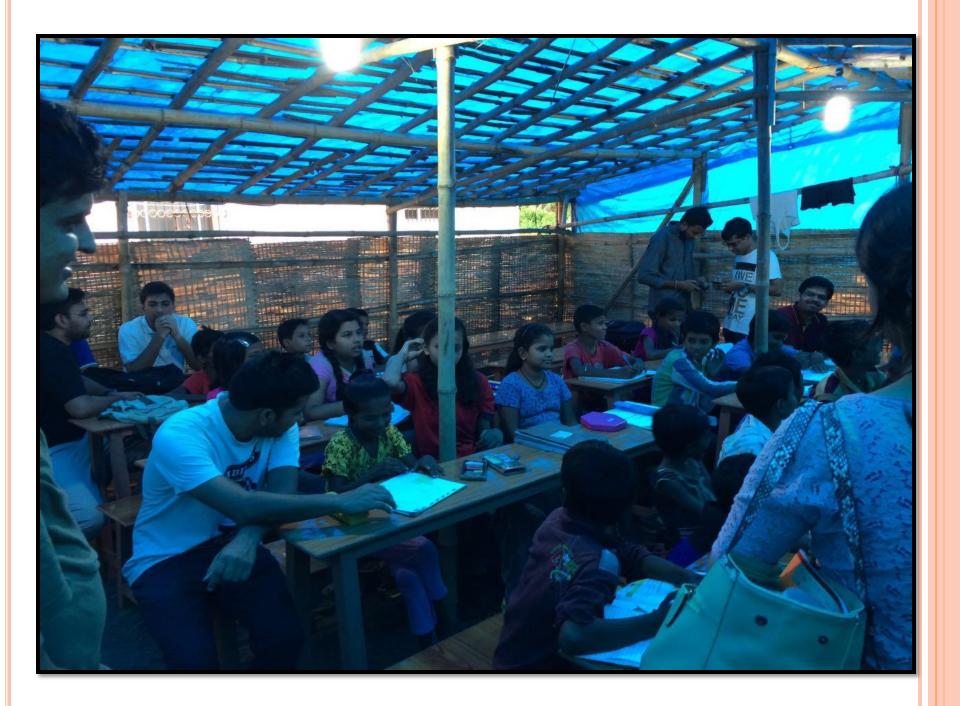

## PROJECT FOR SOCIAL IMPACT BY TEAM XLRI

- Students from the elite B-School of the country XLRI, Jamshedpur visited Sankalp's Centres at NIT and Mohan Nagar to collect database for their project which causes social change.
- The project awarded to the group is "Developing measurable and quantifiable parameters " for assessing the year on year growth of Sankalp Centres
- The visit was mainly to collate database and gain an insight into the functioning of centres and factors affecting the quality of teaching

#### XLRI STUDENTS @ SANKALP CENTRE