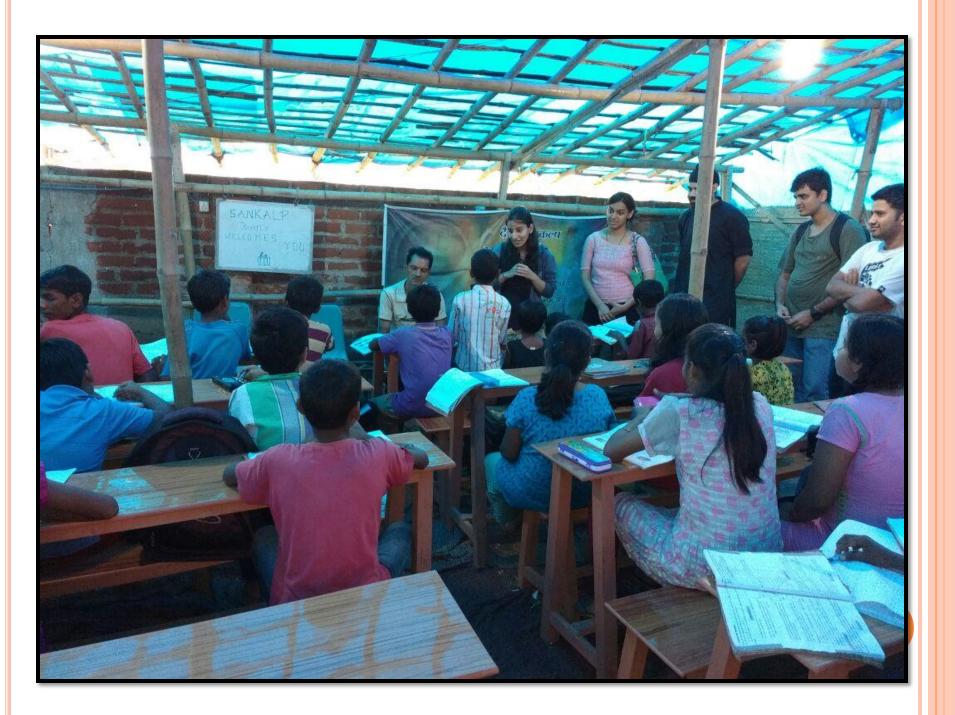

## PROJECT FOR SOCIAL IMPACT BY TEAM XLRI

- Students from the elite B-School of the country XLRI, Jamshedpur visited Sankalp's Centres at NIT and Mohan Nagar to collect database for their project which causes social change.
- The project awarded to the group is "Developing measurable and quantifiable parameters " for assessing the year on year growth of Sankalp Centres
- The visit was mainly to collate database and gain an insight into the functioning of centres and factors affecting the quality of teaching

#### XLRI STUDENTS @ SANKALP CENTRE