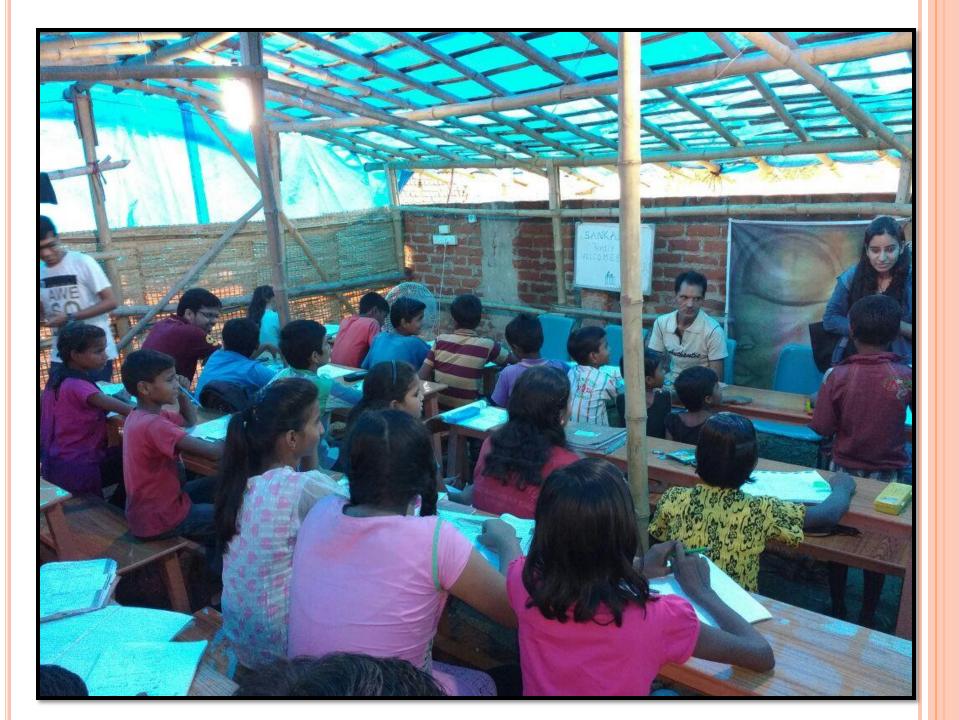

## PROJECT FOR SOCIAL IMPACT BY TEAM XLRI

- Students from the elite B-School of the country XLRI, Jamshedpur visited Sankalp's Centres at NIT and Mohan Nagar to collect database for their project which causes social change.
- The project awarded to the group is "Developing measurable and quantifiable parameters " for assessing the year on year growth of Sankalp Centres
- The visit was mainly to collate database and gain an insight into the functioning of centres and factors affecting the quality of teaching

#### XLRI STUDENTS @ SANKALP CENTRE