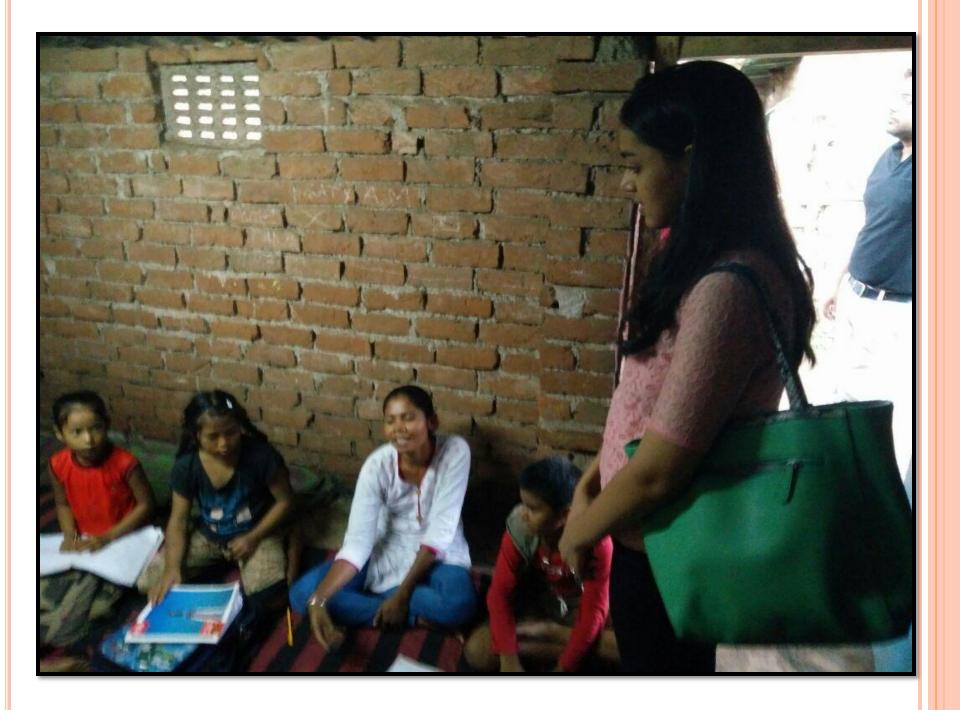

#### XLRI STUDENTS @ SANKALP CENTRE

## PROJECT FOR SOCIAL IMPACT BY TEAM XLRI

- Students from the elite B-School of the country XLRI, Jamshedpur visited Sankalp's Centres at NIT and Mohan Nagar to collect database for their project which causes social change.
- The project awarded to the group is "Developing measurable and quantifiable parameters " for assessing the year on year growth of Sankalp Centres
- The visit was mainly to collate database and gain an insight into the functioning of centres and factors affecting the quality of teaching