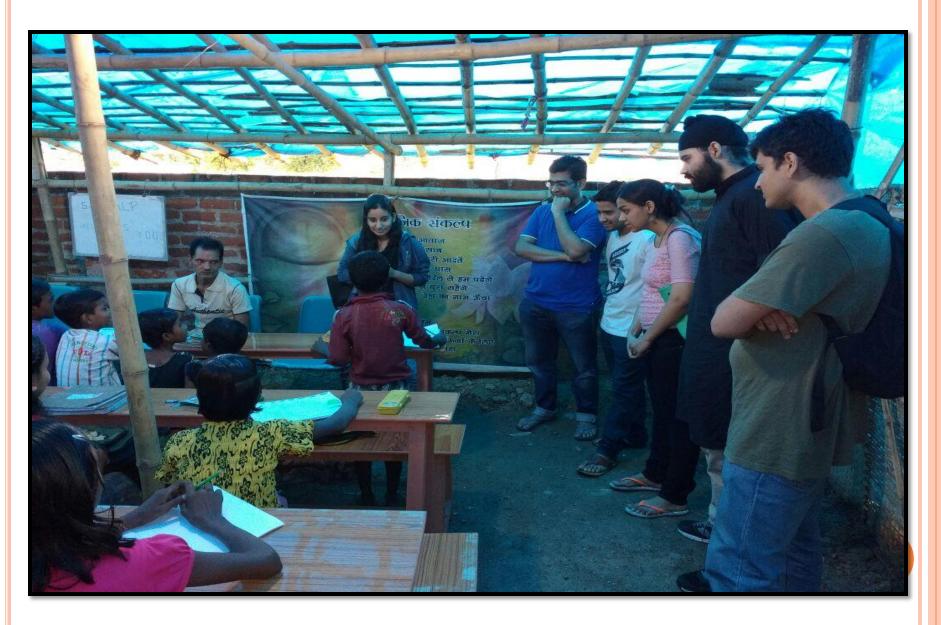

## PROJECT FOR SOCIAL IMPACT BY TEAM XLRI

- Students from the elite B-School of the country XLRI, Jamshedpur visited Sankalp's Centres at NIT and Mohan Nagar to collect database for their project which causes social change.
- The project awarded to the group is "Developing measurable and quantifiable parameters " for assessing the year on year growth of Sankalp Centres
- The visit was mainly to collate database and gain an insight into the functioning of centres and factors affecting the quality of teaching

#### XLRI STUDENTS @ SANKALP CENTRE