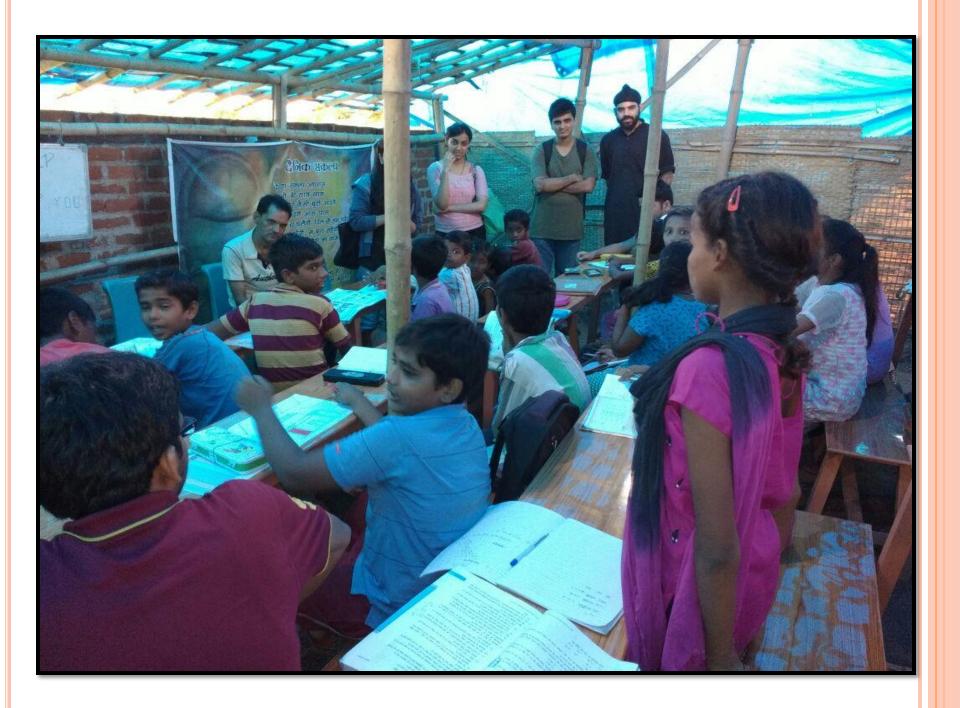

## PROJECT FOR SOCIAL IMPACT BY TEAM XLRI

- Students from the elite B-School of the country XLRI, Jamshedpur visited Sankalp's Centres at NIT and Mohan Nagar to collect database for their project which causes social change.
- The project awarded to the group is "Developing measurable and quantifiable parameters " for assessing the year on year growth of Sankalp Centres
- The visit was mainly to collate database and gain an insight into the functioning of centres and factors affecting the quality of teaching

#### XLRI STUDENTS @ SANKALP CENTRE